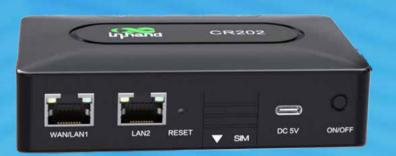

## INHAND CR-202 PORTABLE 4G ROUTER

DATASHEET

4G Cellular Router For Small and Medium-Sized Branches

High-Speed Cellular Network | Multi-Device WiFi Network | Connectivity Anywhere, Anytime | Cloud-Based Config. | Plug-and-Play