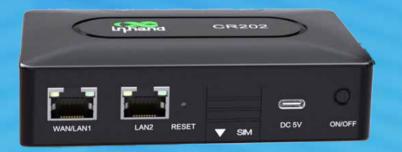

## INHAND CR-202 PORTABLE 4G ROUTER

DATASHEET

4G Cellular Router
For Small and Medium-Sized Branches

High-Speed Cellular Network | Multi-Device WiFi Network | Connectivity Anywhere, Anytime | Cloud-Based Config. | Plug-and-Play