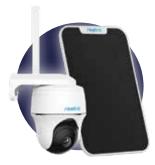

## **Go PT Plus**

2K 4MP Wireless 4G PT, with Smart Detection

\$169.99 MSRP: \$219.99

#### **KEY FEATURES**

- Person/Vehicle Detection
- 2K 4MP Super HD
- Battery/Solar-Powered
- Pan and Tilt Functionality
- Night Vision