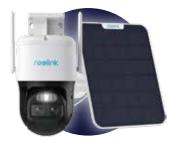

## TrackMix LTE

Dual-Lens 4G PTZ with Tracking

#### **KEY FEATURES**

- Wide-Angle & Telephoto Lenses
- Dual View, Dual Tracking
- 2K 4MP Quad HD
- 4G LTE Network

Offers valid with new T-Mobile activation of \$10+, and Partner Teaming Lead registered to First Call Wireless | Offers valid until 06/30/2024