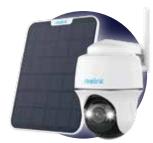

### Go PT Ultra

Smart Wire-Free 4G LTE PT Battery

> **\$199.**99 MSRP: \$249.99

#### **KEY FEATURES**

- 4K 8MP Ultra HD
- Battery/Solar-Powered
- Smart Detection
- Pan and Tilt Functionality
- Color Night Vision